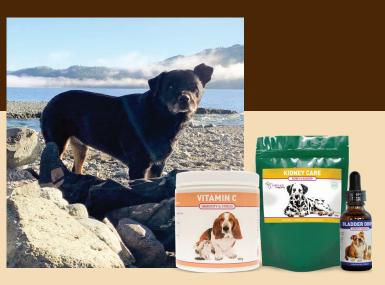

#### KIDNEY CARE | KIDNEY & BLADDER

An herbal blend for kidney and bladder conditions. Supports detoxification and urinary function. Combines well with Vitamin C (ascorbic acid).

**INGREDIENTS** A PROPRIETARY BLEND OF CORNSILK, COUCH GRASS, MARSHMALLOW, JUNIPER, YARROW.

#### VITAMIN C FOR PETS | IMMUNITY & LIVER

An effective antioxidant that supports the immune system and liver health. Maintains healthy adrenal function and joint mobility. Kidney cleanser.

**INGREDIENTS** A PROPRIETARY BLEND OF ASCORBIC ACID, INULIN. ONE TSP = 500MG.