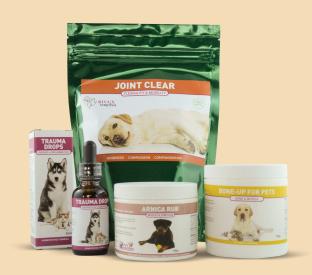

#### TRAUMA DROPS | INJURIES & INFLAMMATION

A homeopathic remedy to promote mobility and flexibility in the muscles, joints, bones and tissues. Bruises, swellings, and tenderness.

**INGREDIENTS** A PROPRIETARY BLEND OF ARNICA MONTANA, BYRONIA, HYPERICUM, RHUSTOX, RUTA-GRAV, SYMPHYTUM, ETHANOL & WATER.

#### ARNICA RUB | HOMEOPATHIC RUB

An external rub to support areas affected by injuries, trauma and swellings.

INGREDIENTS A PROPRIETARY BLEND OF ARNICA MONTANA. HYPERICUM. SYMPHYTUM.

#### **BONE UP FOR PETS** | BONE & MUSCLE

Supports bone, joint, and cartilage health. Maintains strength, flexibility, and mobility. Easy to absorb.

**INGREDIENTS** A PROPRIETARY BLEND OF CALCIUM CITRATE, VITAMIN B6, INULIN. ONE TSP PROVIDES 150 MG CALCIUM CITRATE & 30MG VITAMIN B6.