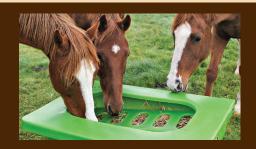

#### **HAY SAVERS**

Strong and durable food grade plastic feeders that are quick and easy to fill. More info online.

# RIVA'S HEALTHY SLOW FEEDERS

Safe, convenient and highly durable. Horses love them. 1-1/4", 1-1/2", and 2" holes available. More info online.