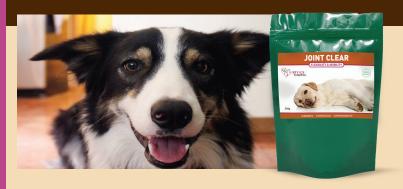

#### JOINT-CLEAR | FLEXIBILITY & MOBILITY

An herbal blend to support and promote the health and function of bones, joints, and muscles. Aids in healthy adrenal gland function. Combines well with Bone-

INGREDIENTS YUCCA ROOT, CELERY SEED, BURDOCK ROOT, ROSEHIPS.

#### JOINT PAIN

"Since starting the **Joint Clear Herbal Blend** our 6 year old Border Collie Kyle is acting like a 2 year old again. He suffered from stiff joints and arthritis in his right paw and he is now running and jumping around like he used to. Best of all he is smiling again. I am so glad this product was recommended to us! Amazing results" - *Sharon* 