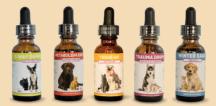

## TINCTURES, OILS & OINTMENTS FOR DOGS AND CATS

#### **ARNICA RUB** | HOMEOPATHIC RUB

An external rub to support areas affected by injuries, trauma and swellings.

**INGREDIENTS** A PROPRIETARY BLEND OF ARNICA MONTANA, HYPERICUM, SYMPHYTUM.

#### BELLA'S HERBAL SKIN OIL | WOUNDS & SORES

An herbal blend of tea tree oil and goldenseal emulsified in olive oil to support healthy skin. Apply topically once or twice daily.

**INGREDIENTS** A PROPRIETARY BLEND OF GOLDEN-SEAL, TEA TREE OIL, LIGHT OLIVE OIL.

#### CBD OIL | PLANT BASED HEALTH

A high quality plant based oil to help reduce anxiety, strengthen immunity and to promote healthy joint and muscle function.

INGREDIENTS A PROPRIETARY BLEND OF FULL-SPECTRUM CBD OIL AND MCT OIL. 450 MG/30 ML & 900 MG/60 ML

#### BELLA'S EAR DROPS | SORE & ITCHY

An all-natural herbal oil to promote healthy ears in affected dogs. Apply topically.

**INGREDIENTS** OLIVE OIL, CALENDULA, AND TEA TREE OIL.