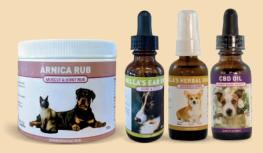

#### **ARNICA RUB** | HOMEOPATHIC RUB

An external rub to support areas affected by injuries, trauma and swellings.

**INGREDIENTS** A PROPRIETARY BLEND OF ARNICA MONTANA, HYPERICUM, SYMPHYTUM.

#### CBD OIL | PLANT BASED HEALTH

A high quality plant based oil to help reduce anxiety, strengthen immunity and to promote healthy joint and muscle function.

INGREDIENTS A PROPRIETARY BLEND OF FULL-SPECTRUM CBD OIL AND MCT OIL. 450 MG/30 ML & 900 MG/60 ML

#### BELLA'S EAR DROPS | SORE & ITCHY

An all-natural herbal oil to promote healthy ears in affected dogs. Apply topically.

**INGREDIENTS** OLIVE OIL, CALENDULA, AND TEA TREE OIL.